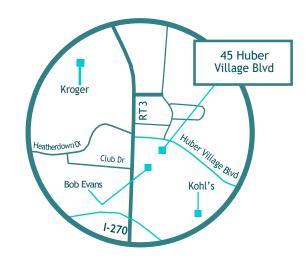

Louis W. Susi DDS, MS
Daniel S. Stentz DDS, MS
Daniel P. Magness DDS, MS
Saadia Bukhari DDS, MS

145 Reynoldsburg-New Albany Rd Suite 100 Blacklick, Ohio 43004 614 577 1100 • office@cbusendo.com

45 Huber Village Blvd Westerville, OH 43081 614 882 8000 • westerville@cbusendo.com