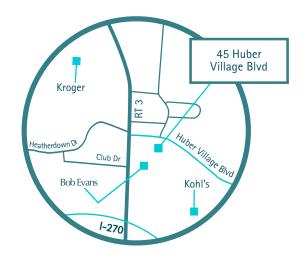

45 Huber Village Blvd, Westerville, OH 43081 614-882-8000 • westerville@cbusendo.com

Patient Name:

| Tooth #:                                                                                    |
|---------------------------------------------------------------------------------------------|
| Referred by Dr                                                                              |
| Date referred:                                                                              |
| Radiograph sent? □ Email □ with patient                                                     |
| Appointment                                                                                 |
| Date: Time:                                                                                 |
| The patient will return to referring dentist for final restoration (filling, onlay, crown). |
| ☐ Evaluation Treatment tooth #:                                                             |
| ☐ Endodontic treatment tooth #:                                                             |
| $\ \square$ Patient is having pain, swelling, or sensitivity. Please evaluate               |
| <ul><li>□ Pulp was exposed.</li><li>□ Vital:</li><li>□ Nonvital:</li></ul>                  |
| ☐ Radiograph reveals pathology.                                                             |
| ☐ Please prepare post space.                                                                |
| $\square$ Tooth has already been opened.                                                    |
| ☐ Patient on Rx:                                                                            |
| ☐ Other information:                                                                        |
|                                                                                             |
|                                                                                             |
|                                                                                             |
|                                                                                             |
|                                                                                             |
|                                                                                             |
|                                                                                             |
|                                                                                             |